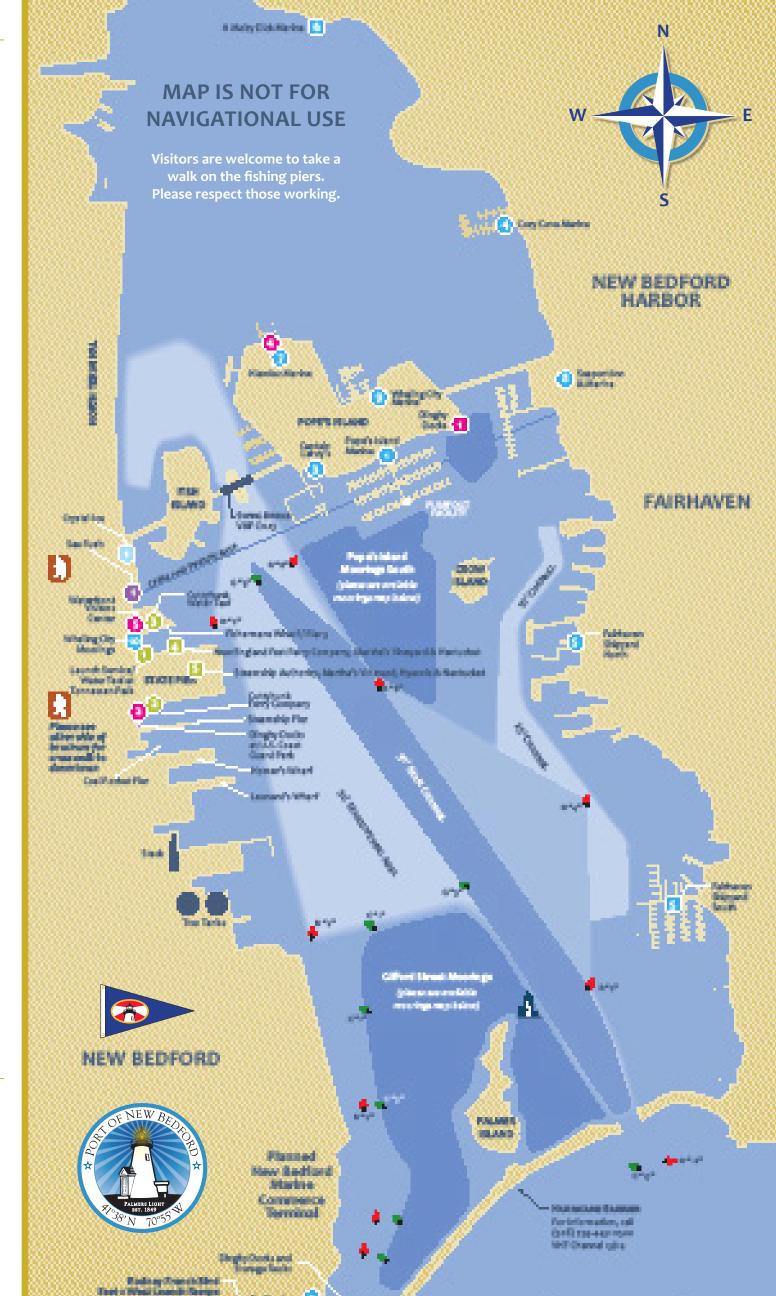

## **MOORINGS, SLIPS + SERVICES**

- **1** POPE'S ISLAND MARINA Pope's Island, New Bedford 508-979-1456 / VHF Channel 09 popesislandmarina.com Restrooms, Laundry, Pump Out, Showers, Ice, Water, Power, Dinghy Dock, Launch, Wifi
- **2** BAYLINE BOATYARD & TRANSPORT Gifford St., New Bedford 508-994-2944 Robert@baylineboatyard.com baylineboatyard.com Water, Power, Dinghy dock Moorings
- 6) CAPTAIN LEROY'S Pope's Island, New Bedford 508-992-8907 captainleroys@aol.com Restrooms, Showers, Ice Slips / Moorings
- 4 COZY COVE Elm Ave., Fairhaven 508-997-2444 Restrooms, Showers, Laundry
- 5 FAIRHAVEN SHIPYARD NORTH & SOUTH Fort St., Fairhaven 508-999-1600 / VHF Channel 09 fairhavenshipyard.com Fuel, Laundry, Restrooms, Showers, Ice, Ships Store, Water, Power, Internet
- **6** MOBY DICK MARINA River Ave., Fairhaven 508-994-1133 mobydickmarina.com Restrooms, Showers, Internet, Water, Power, Dinghy Dock Slips
- NEIMIEC MARINE Pope's Island, New Bedford 508-997-7390/508-997-8978 info@niemiecmarine.com niemiecmarine.com Restrooms, Showers, Dinghy Dock Slips / Moorings
- **8** SEAPORT INN AND MARINA Middle St., Fairhaven 508-997-1281 seaportinnmarina@aol.com seaportinnmarina.com Laundry, Restrooms, Showers, Water, Power, Cable TV, Hotel & Conference Rooms **9** WHALING CITY MARINA
- Pope's Island, New Bedford 508-990-2065 / VHF Channel 72 info@whalingcitymarina.com whalingcitymarina.com Water, Showers, Bathrooms, Power Slips
- **(1)** WHALING CITY MOORINGS Front St., New Bedford 508-948-4979 whalingcityexpeditions.com Moorings, Harbor Tours

## **DINGHY DOCKS**

Dinghy Docks will be described using lateral marks for direction

- **1** POPE'S ISLAND MARINA
- COAST GUARD PARK
- **6** GIFFORD STREET **4** NEIMIEC MARINE
- **6** VISITORS CENTER

For more fuel & ice services, scan this QR Code to see the **Port Services Directory** 

### POPE'S ISLAND/GIFFORD ST. **AVAILABLE MOORINGS**

Pope's Island, New Bedford 508-979-1456 / VHF Channel 09 popesislandmarina.com 11 Moorings | Max Length: 55' BAYLINE INC. BOATYARD & TRANSPORT

POPE'S ISLAND MARINA

- 109 Gifford Street | New Bedford 508-994-2944 baylineboatyard.com 30 Moorings | Max Length: 60' **CAPTAIN LEROY'S**
- Pope's Island | New Bedford 508-728-8832 | captainleroys@aol.com 60 Slips | 15 Moorings | Max Length: 50' WHALING CITY MOORINGS
- 13 Hamilton Street | New Bedford captain@whalingcityexpeditions.com whalingcityexpeditions.com 30 Moorings | Max Length: 45'
- PRIVATE MOORINGS (For location purposes only)

# **LAUNCH RAMPS**

**GIFFORD STREET** Western end of Hurricane Barrier

**RODNEY FRENCH BLVD WEST** South of Hurricane Barrier

RODNEY FRENCH BLVD EAST Clark's Cove south of Hurricane Barrier

# **ICE**

CRYSTAL ICE CO, INC. 178 Front Street | New Bedford 508-997-7522 crystaliceco.com crystalicesales@verizon.net

101 Co-Op Wharf | New Bedford 508-992-2323 | seafuels.com

**FUEL** 1 SEA FUELS

POPE'S ISLAND MOORINGS POPE'S ISLAND PI-86 PI-87 PI-88 PI-77 PI-78 PI-79 **PI-76** PI-67 PI-66 PI-65 (x)PI-02 PI-01