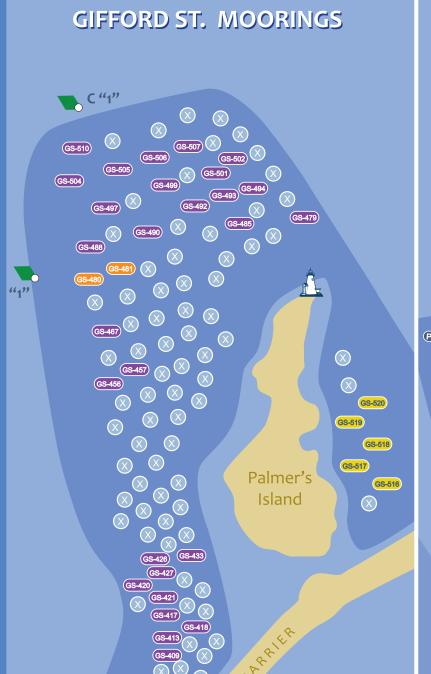

### POPE'S ISLAND/GIFFORD ST. **AVAILABLE MOORINGS**

Pope's Island, New Bedford 508-979-1456 / VHF Channel 09 popesislandmarina.com 11 Moorings | Max Length: 55' BAYLINE INC. BOATYARD & TRANSPORT

POPE'S ISLAND MARINA

- 109 Gifford Street | New Bedford 508-994-2944 baylineboatyard.com 30 Moorings | Max Length: 60' **CAPTAIN LEROY'S**
- Pope's Island | New Bedford 508-728-8832 | captainleroys@aol.com 60 Slips | 15 Moorings | Max Length: 50' WHALING CITY MOORINGS
- 13 Hamilton Street | New Bedford captain@whalingcityexpeditions.com whalingcityexpeditions.com 30 Moorings | Max Length: 45'
- PRIVATE MOORINGS (For location purposes only)